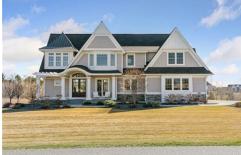

## 7624 Glen Alcove, Woodbury, MN 55129

Beds: 5 | Baths: 3 Full, 1 Half

MLS #: 6515825

Single Family | 6,179 ft<sup>2</sup> | Lot: 91,084 ft<sup>2</sup> (2.09 acres)

More Info: 7624GlenAlcove.lsForSale.com

Kim Ziton (612) 987-6835 kim@kimziton.com

Nestled on 2 acres in the highly desirable Autumn Ridge by Custom One Homes, this property offers peace and serenity. Featuring 5 bedrooms and 5 bathrooms, this home boasts high-end details and amenities that will impress. Enjoy enamel cabinets, 3 fireplaces, guartz counters, marble details, wood floors, and beautiful deco tile details throughout. Custom built-in cabinets, a 4-car garage, cherry cabinets and crown molding in main level office, screened porch w/fireplace add to the allure. The primary bedroom features a box up ceiling w/crown, exceptional bath w/large walk-in shower, heated flooring, soaking tub, and oversized closet w/ custom built-ins. The walkout lower level is perfect for entertaining with a media room, large bar, bedroom ensuite, exercise room, and finished play space/storage under the garage, as well as a golf simulator room. Updates include a new furnace and great room carpet in 2024. Situated on a quiet cul-de-sac and zoned for East Ridge HS. A MUST SEE HOME!!