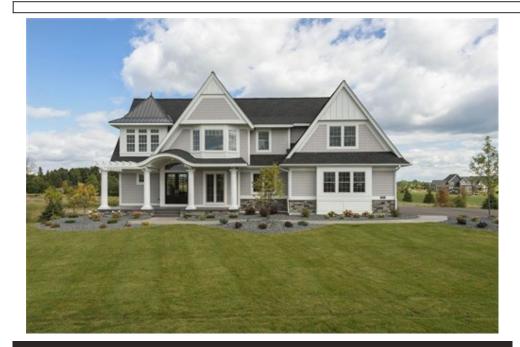

## 7624 Glen Alcove, Woodbury, MN 55129

Beds: 5 | Baths: 3 Full, 1 Half

MLS #: 6515825

Single Family | 6,179 ft<sup>2</sup> | Lot: 91,084 ft<sup>2</sup> (2.09 acres)

More Info: 7624GlenAlcove.lsForSale.com

Kim Ziton (612) 987-6835 kim@kimziton.com

Nestled on 2 acres in the highly desirable Autumn Ridge by Custom One Homes, this property offers peace and serenity. Featuring 5 bedrooms and 5 bathrooms, this home boasts high-end details and amenities that will impress. Enjoy enamel cabinets, 3 fireplaces, guartz counters, marble details, wood floors, and beautiful deco tile details throughout. Custom built-in cabinets, a 4-car garage, cherry cabinets and crown molding in main level office, screened porch w/fireplace add to the allure. The primary bedroom features a box up ceiling w/crown, exceptional bath w/large walk-in shower, heated flooring, soaking tub, and oversized closet w/ custom built-ins. The walkout lower level is perfect for entertaining with a media room, large bar, bedroom ensuite, exercise room, and finished play space/storage under the garage, as well as a golf simulator room. Updates include a new furnace and great room carpet in 2024. Situated on a quiet cul-de-sac and zoned for East Ridge HS. A MUST SEE HOME!!