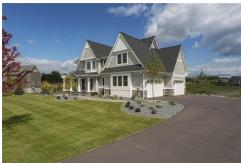

## 7624 Glen Alcove, Woodbury, MN 55129

Beds: 5 | Baths: 3 Full, 1 Half

MLS #: 6515825

Single Family | 6,179 ft<sup>2</sup> | Lot: 91,084 ft<sup>2</sup> (2.09 acres)

More Info: 7624GlenAlcove.lsForSale.com

Kim Ziton (612) 987-6835 kim@kimziton.com

Nestled on 2 acres in the highly desirable Autumn Ridge by Custom One Homes, this property offers peace and serenity. Featuring 5 bedrooms and 5 bathrooms, this home boasts high-end details and amenities that will impress. Enjoy enamel cabinets, 3 fireplaces, guartz counters, marble details, wood floors, and beautiful deco tile details throughout. Custom built-in cabinets, a 4-car garage, cherry cabinets and crown molding in main level office, screened porch w/fireplace add to the allure. The primary bedroom features a box up ceiling w/crown, exceptional bath w/large walk-in shower, heated flooring, soaking tub, and oversized closet w/ custom built-ins. The walkout lower level is perfect for entertaining with a media room, large bar, bedroom ensuite, exercise room, and finished play space/storage under the garage, as well as a golf simulator room. Updates include a new furnace and great room carpet in 2024. Situated on a quiet cul-de-sac and zoned for East Ridge HS. A MUST SEE HOME!!