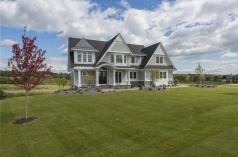

## 7624 Glen Alcove, Woodbury, MN 55129

Beds: 5 | Baths: 3 Full, 1 Half

MLS #: 6515825

Single Family | 6,179 ft<sup>2</sup> | Lot: 91,084 ft<sup>2</sup> (2.09 acres)

More Info: 7624GlenAlcove.lsForSale.com

Kim Ziton (612) 987-6835 kim@kimziton.com

Nestled on 2 acres in the highly desirable Autumn Ridge by Custom One Homes, this property offers peace and serenity. Featuring 5 bedrooms and 5 bathrooms, this home boasts high-end details and amenities that will impress. Enjoy enamel cabinets, 3 fireplaces, guartz counters, marble details, wood floors, and beautiful deco tile details throughout. Custom built-in cabinets, a 4-car garage, cherry cabinets and crown molding in main level office, screened porch w/fireplace add to the allure. The primary bedroom features a box up ceiling w/crown, exceptional bath w/large walk-in shower, heated flooring, soaking tub, and oversized closet w/ custom built-ins. The walkout lower level is perfect for entertaining with a media room, large bar, bedroom ensuite, exercise room, and finished play space/storage under the garage, as well as a golf simulator room. Updates include a new furnace and great room carpet in 2024. Situated on a quiet cul-de-sac and zoned for East Ridge HS. A MUST SEE HOME!!