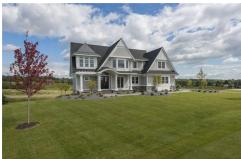

## 7624 Glen Alcove, Woodbury, MN 55129

Beds: 5 | Baths: 3 Full, 1 Half

MLS #: 6515825

Single Family | 6,179 ft<sup>2</sup> | Lot: 91,084 ft<sup>2</sup> (2.09 acres)

More Info: 7624GlenAlcove.lsForSale.com

Kim Ziton (612) 987-6835 kim@kimziton.com

Nestled on 2 acres in the highly desirable Autumn Ridge by Custom One Homes, this property offers peace and serenity. Featuring 5 bedrooms and 5 bathrooms, this home boasts high-end details and amenities that will impress. Enjoy enamel cabinets, 3 fireplaces, guartz counters, marble details, wood floors, and beautiful deco tile details throughout. Custom built-in cabinets, a 4-car garage, cherry cabinets and crown molding in main level office, screened porch w/fireplace add to the allure. The primary bedroom features a box up ceiling w/crown, exceptional bath w/large walk-in shower, heated flooring, soaking tub, and oversized closet w/ custom built-ins. The walkout lower level is perfect for entertaining with a media room, large bar, bedroom ensuite, exercise room, and finished play space/storage under the garage, as well as a golf simulator room. Updates include a new furnace and great room carpet in 2024. Situated on a quiet cul-de-sac and zoned for East Ridge HS. A MUST SEE HOME!!